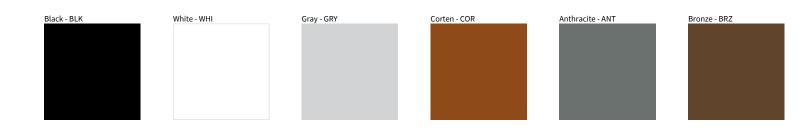

## MINI ONE 2.0 SURFACE COLOR FINISH CHART

| PROJECT  |  |
|----------|--|
| ТҮРЕ     |  |
| NOTES    |  |
| QUANTITY |  |
| DATE     |  |

Digital: Not all screens are calibrated the same, and therefore, colors will appear differently between screens.

Physical: When texture is involved, there will be variations in color, character and tone within a product series and between product families.

Zaneen Group Inc. © 2024, T 1800-388-3382, F 416-247-9319, www.zaneen.com